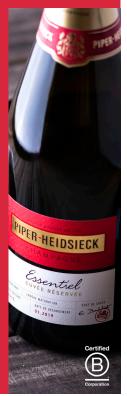

### **ESSENTIEL**

91
POINTS

A firm Champagne, with a fine, lively mousse, showing a waft of smoke that winds through flavors of toasted brioche, blackberry, grapefruit pith and almond skin.

WINE SPECTATOR November 2023

## **ESSENTIEL**

91
POINTS

A firm Champagne, with a fine, lively mousse, showing a waff of smoke that winds through flavors of toasted brioche, blackberry, grapefruit pith and almond skin.

WINE SPECTATOR November 2023

# **ESSENTIEL**

91
POINTS

A firm Champagne, with a fine, lively mousse, showing a waft of smoke that winds through flavors of toasted brioche, blackberry, grapefruit pith and almond skin.

WINE SPECTATOR

PIPER-HEIDSIECK
CHAMPAGNE

# **ESSENTIEL**

91
POINTS

A firm Champagne, with a fine, lively mousse, showing a waft of smoke that winds through flavors of toasted brioche, blackberry, grapefruit nith and almond skin

WINE SPECTATOR