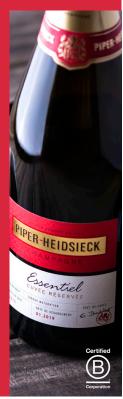

## **ESSENTIEL**

91
POINTS

A firm Champagne, with a fine, lively mousse, showing a waff of smoke that winds through flavors of toasted brioche, blackberry, grapefruit pith and almond skin.

WINE SPECTATOR November 2023