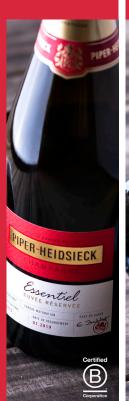

### **ESSENTIEL**

91
POINTS

A firm Champagne, with a fine, lively mousse, showing a waft of smoke that winds through flavors of toasted brioche, blackberry, grapefruit pith and almond skin.

WINE SPECTATOR November 2023