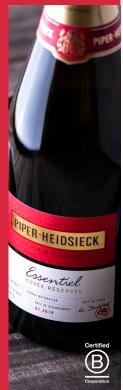

### **ESSENTIEL**

91
POINTS

A firm Champagne, with a fine, lively mousse, showing a waft of smoke that winds through flavors of toasted brioche, blackberry, grapefruit pith and almond skin.

WINE SPECTATOR November 2023

## **ESSENTIEL**

91
POINTS

A firm Champagne, with a fine, lively mousse, showing a waff of smoke that winds through flavors of toasted brioche, blackberry, grapefruit pith and almond skin.

WINE SPECTATOR November 2023

# **ESSENTIEL**

91
POINTS

A firm Champagne, with a fine, lively mousse, showing a waft of smoke that winds through flavors of toasted brioche, blackberry, grapefruit pith and almond skin.

WINE SPECTATOR

PIPER-HEIDSIECK
CHAMPAGNE

# **ESSENTIEL**

91
POINTS

A firm Champagne, with a fine, lively mousse, showing a waft of smoke that winds through flavors of toasted brioche, blackberry, grapefruit nith and almond skin

WINE SPECTATOR