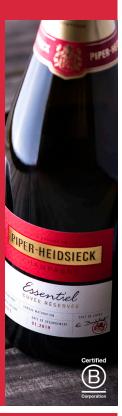

### **ESSENTIEL**

91
POINTS

A firm Champagne, with a fine, lively mousse, showing a waft of smoke that winds through flavors of toasted brioche, blackberry, grapefruit pith and almond skin.

WINE SPECTATOR November 2023