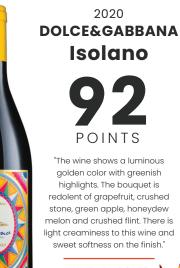

## **DONNAFUGATA**<sup>®</sup>

golden color with greenish highlights. The bouquet is redolent of grapefruit, crushed stone, green apple, honeydew melon and crushed flint. There is light creaminess to this wine and sweet softness on the finish."

> WINE ADVOCATE June 2023