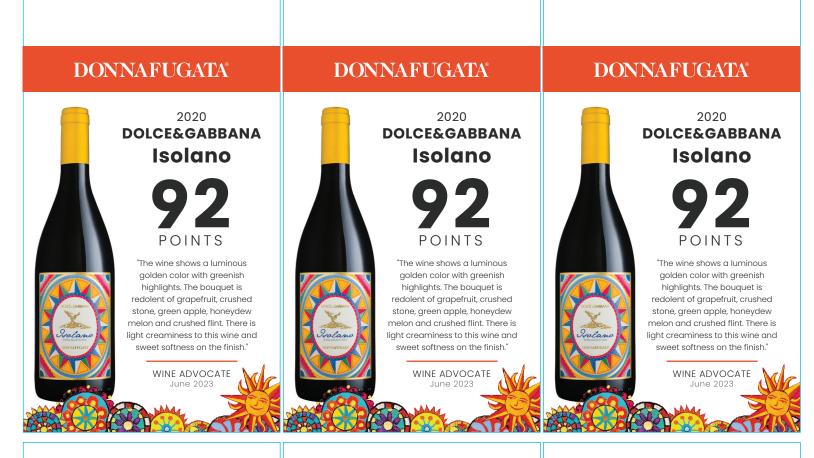

## 2020 DOLCE&GABBANA Isolano

"The wine shows a luminous golden color with greenish highlights. The bouquet is redolent of grapefruit, crushed stone, green apple, honeydew melon and crushed flint. There is light creaminess to this wine and sweet softness on the finish."

> WINE ADVOCATE June 2023