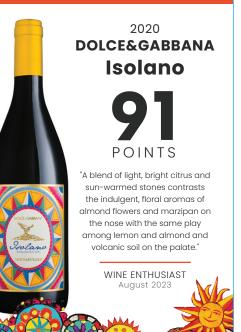

# **DONNAFUGATA®**

"A blend of light, bright citrus and sun-warmed stones contrasts the indulgent, floral aromas of almond flowers and marzipan on the nose with the same play among lemon and almond and volcanic soil on the palate."

# **DONNAFUGATA**<sup>®</sup>

WINE ENTHUSIAST August 2023