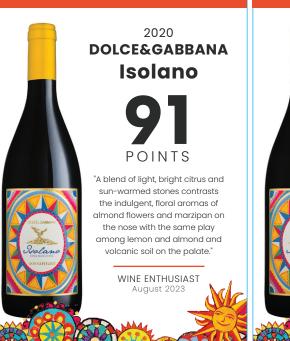

# **DONNAFUGATA®**

"A blend of light, bright citrus and sun-warmed stones contrasts the indulgent, floral aromas of almond flowers and marzipan on the nose with the same play among lemon and almond and volcanic soil on the palate."

> WINE ENTHUSIAST August 2023