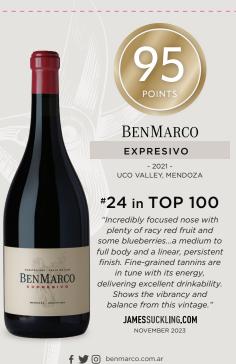

**BENMARCO** 

**EXPRESIVO** - 2021 -UCO VALLEY, MENDOZA

## #24 in TOP 100

"Incredibly focused nose with plenty of racy red fruit and some blueberries...a medium to full body and a linear, persistent finish. Fine-grained tannins are in tune with its energy, delivering excellent drinkability. Shows the vibrancy and balance from this vintage.'

JAMESSUCKLING.COM

NOVEMBER 2023

©2024 IMPORTED BY FOLIO FINE WINE PARTNERS, NAPA CA POS# P132416

**BENMARCO** 

**EXPRESIVO** 

- 2021 -UCO VALLEY, MENDOZA

#24 in TOP 100

"Incredibly focused nose with plenty of racy red fruit and some blueberries...a medium to full body and a linear, persistent finish. Fine-grained tannins are in tune with its energy, delivering excellent drinkability. Shows the vibrancy and balance from this vintage."