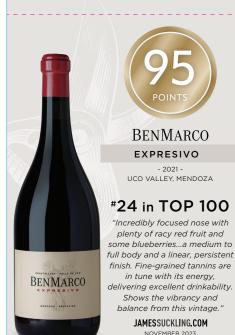

**BENMARCO** 

**EXPRESIVO** - 2021 -UCO VALLEY, MENDOZA

## #24 in TOP 100

"Incredibly focused nose with plenty of racy red fruit and some blueberries...a medium to full body and a linear, persistent finish. Fine-grained tannins are in tune with its energy, delivering excellent drinkability. Shows the vibrancy and balance from this vintage.'

JAMESSUCKLING.COM

NOVEMBER 2023

©2024 IMPORTED BY FOLIO FINE WINE PARTNERS, NAPA CA POS# P132416

**BENMARCO** 

**EXPRESIVO** 

- 2021 -UCO VALLEY, MENDOZA

#24 in TOP 100

"Incredibly focused nose with plenty of racy red fruit and some blueberries...a medium to full body and a linear, persistent finish. Fine-grained tannins are in tune with its energy, delivering excellent drinkability. Shows the vibrancy and balance from this vintage."