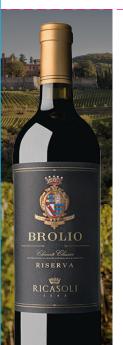

## 他的 RICASOLI

2020 BROLIO CHIANTI CLASSICO RISERVA DOCG

"...blueberry, plum and sweet spice thanks to 18 months of tonneaux aging. I especially appreciate the wine's pronounced mineral signature that gives the wine a salty or savory side, which is perfect for food pairing."

> WINE ADVOCATE September 2023

2020 BROLIO CHIANTI CLASSICO RISERVA DOCG

"...blueberry, plum and sweet spice thanks to 18 months of tonneaux aging. I especially appreciate the wine's pronounced mineral signature that gives the wine a salty or savory side, which is perfect for food pairing."