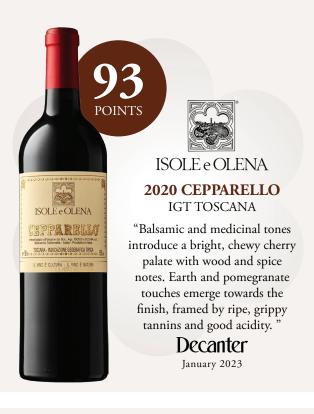

## ISOLE e OLENA 2020 CEPPARELLO

IGT TOSCANA

"Balsamic and medicinal tones introduce a bright, chewy cherry palate with wood and spice notes. Earth and pomegranate touches emerge towards the finish, framed by ripe, grippy tannins and good acidity."

> Decanter January 2023

©2023 IMPORTED BY FOLIO FINE WINE PARTNERS, NAPA CA