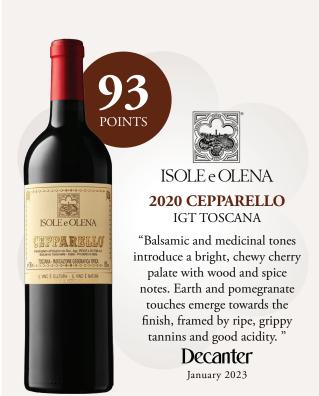

## ISOLE e OLENA 2020 CEPPARELLO IGT TOSCANA

"Balsamic and medicinal tones introduce a bright, chewy cherry palate with wood and spice notes. Earth and pomegranate touches emerge towards the finish, framed by ripe, grippy tannins and good acidity."

> Decanter January 2023