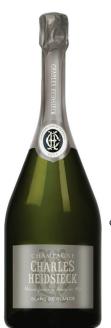

# **BLANC DE BLANCS**

"A fine, mature and structured Champagne, this is full of fruit but also with a crispness. Its mineral character has softened but still gives a fine texture. This fine wine, with fruit from the Côte des Blancs, is ready to drink."