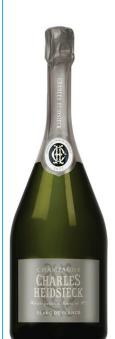

### **BLANC DE BLANCS**

"A fine, mature and structured Champagne, this is full of fruit but also with a crispness. Its mineral character has softened but still gives a fine texture. This fine wine, with fruit from the Côte des Blancs, is ready to drink."