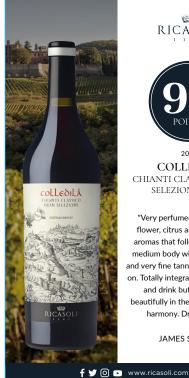

JAMES SUCKLING

♥ O • www.ricasoli.com

©2023 IMPORTED BY FOLIO FINE WINE PARTNERS, NAPA CA

©2023 IMPORTED BY FOLIO FINE WINE PARTNERS, NAPA CA

©2023 IMPORTED BY FOLIO FINE WINE PARTNERS, NAPA CA

RICASOLI

2020

COLLEDILÀ CHIANTI CLASSICO GRAN SELEZIONE DOCG

"Very perfumed with hibiscus flower, citrus and fresh cherry aromas that follow through to a medium body with layers of fruit and very fine tannins that go on and on. Totally integrated. A joy to taste and drink but will improve beautifully in the bottle. All about harmony. Drink or hold."

JAMES SUCKLING

f 🏏 🔘 🕟 www.ricasoli.com

RICASOLI

COLLEDILÀ

CHIANTI CLASSICO GRAN SELEZIONE DOCG

"Very perfumed with hibiscus flower, citrus and fresh cherry aromas that follow through to a medium body with layers of fruit and very fine tannins that go on and on. Totally integrated. A joy to taste and drink but will improve beautifully in the bottle. All about harmony. Drink or hold."