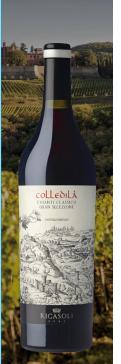

## COLLEDILÀ CHIANTI CLASSICO GRAN SELEZIONE DOCG

"Like a laser beam in profile, this red evokes cherry, currant, mineral, wild herb and sweet spice aromas and flavors. The lingering, incisive finish leaves a dusting of fine tannins. Needs time. Best from 2025 through 2040."