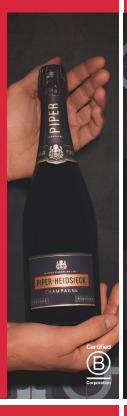

PIPER-HEIDSIECK

**2014 BRUT** 

"Aromas of pear, peach, Medium to full-bodied, supple and fruity with a structured, tension-filled but airborne Champagne with high acidity, the sign of a

WINE ADVOCATE

f O piper-heidsieck.com