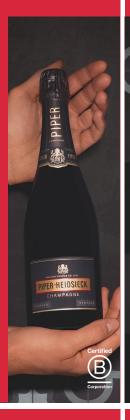

PIPER-HEIDSIECK

**2014 BRUT** 

"Aromas of pear, peach, Medium to full-bodied, supple and fruity with a structured, tension-filled but airborne Champagne with cool weather vintage."

WINE ADVOCATE

f o piper-heidsieck.com