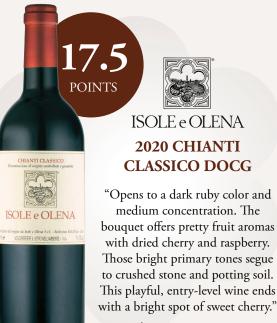

Jancis Roboinson May 2023

©2023 IMPORTED BY FOLIO FINE WINE PARTNERS, NAPA CA

17.5 POINTS

**ISOLE e OLENA 2020 CHIANTI CLASSICO DOCG** 

"Opens to a dark ruby color and medium concentration. The bouquet offers pretty fruit aromas with dried cherry and raspberry. Those bright primary tones segue to crushed stone and potting soil. This playful, entry-level wine ends with a bright spot of sweet cherry."

## **ISOLE e OLENA 2020 CHIANTI CLASSICO DOCG**

"Opens to a dark ruby color and medium concentration. The bouquet offers pretty fruit aromas with dried cherry and raspberry. Those bright primary tones segue to crushed stone and potting soil. This playful, entry-level wine ends with a bright spot of sweet cherry."