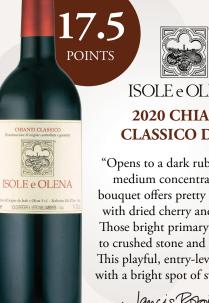

## **ISOLE e OLENA 2020 CHIANTI CLASSICO DOCG**

"Opens to a dark ruby color and medium concentration. The bouquet offers pretty fruit aromas with dried cherry and raspberry. Those bright primary tones segue to crushed stone and potting soil. This playful, entry-level wine ends with a bright spot of sweet cherry."

> , Jancis Robinson May 2023