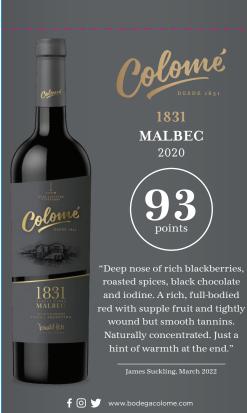

f O www.bodegacolome.com

1831

1831

roasted spices, black chocolate

and iodine. A rich, full-bodied

red with supple fruit and tightly

wound but smooth tannins.

Naturally concentrated. Just a

hint of warmth at the end."

James Suckling, March 2022

**MALBEC** 2020

points

"Deep nose of rich blackberries, roasted spices, black chocolate and iodine. A rich, full-bodied red with supple fruit and tightly wound but smooth tannins. Naturally concentrated. Just a hint of warmth at the end."