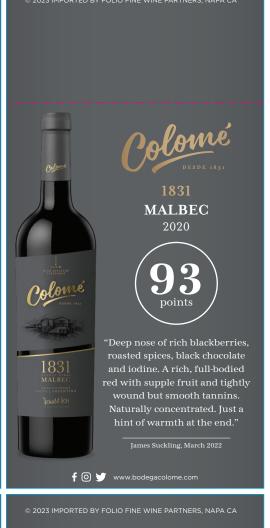

1831 **MALBEC** 2020

"Deep nose of rich blackberries, roasted spices, black chocolate and iodine. A rich, full-bodied red with supple fruit and tightly wound but smooth tannins. Naturally concentrated. Just a hint of warmth at the end."

f 🔘 🍏 www.bodegacolome.com

f 🔘 🍏 www.bodegacolome.com

f 🔘 🍏 www.bodegacolome.com