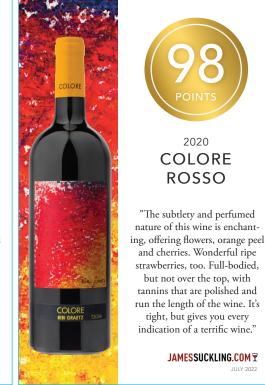

2020

COLORE

ROSSO

"The subtlety and perfumed

nature of this wine is enchant-

and cherries. Wonderful ripe

strawberries, too. Full-bodied,

but not over the top, with

tannins that are polished and

run the length of the wine. It's

tight, but gives you every

indication of a terrific wine."

JAMESSUCKLING.COM 7

JULY 2022

"The subtlety and perfumed nature of this wine is enchanting, offering flowers, orange peel and cherries. Wonderful ripe strawberries, too. Full-bodied, but not over the top, with tannins that are polished and run the length of the wine. It's tight, but gives you every indication of a terrific wine."