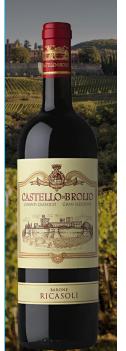

### CASTELLO DI BROLIO CHIANTI CLASSICO GRAN SELEZIONE DOCG

"Autumnal aromas of baking spices and the savoriness of a freshly brewed cup of coffee are balanced by a sweet, cherry vanilla scone and a peppery edge. Cherry brightens the palate, with the savoriness maintained by herbal and stony undertones. Bright acidity bounces around firm tannins."

WINE ENTHUSIAST

November 2023