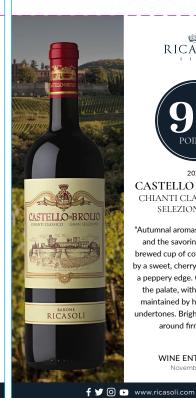

### CASTELLO DI BROLIO CHIANTI CLASSICO GRAN SELEZIONE DOCG

"Autumnal aromas of baking spices and the savoriness of a freshly brewed cup of coffee are balanced by a sweet, cherry vanilla scone and a peppery edge. Cherry brightens the palate, with the savoriness maintained by herbal and stony undertones. Bright acidity bounces around firm tannins."

WINE ENTHUSIAST

November 2023

RICASOLI