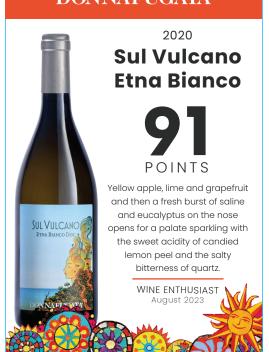

# **DONNAFUGATA**°

SULVULCANO
ETNA BIANCO DO:

POINTS

Yellow apple, lime and grapefruit and then a fresh burst of saline and eucalyptus on the nose opens for a palate sparkling with the sweet acidity of candied lemon peel and the salty bitterness of quartz.

WINE ENTHUSIAST August 2023