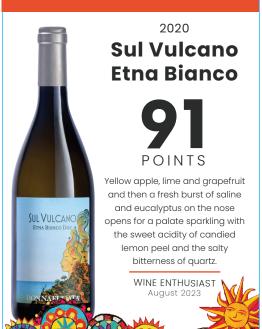

# **DONNAFUGATA**°

Sul Vulcano
Etna Bianco

POINTS

Yellow apple, lime and grapefruit and then a fresh burst of saline and eucalyptus on the nose opens for a palate sparkling with the sweet acidity of candied lemon peel and the salty bitterness of quartz.

WINE ENTHUSIAST August 2023