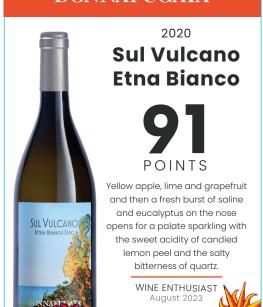

# **DONNAFUGATA®**

Sul Vulcano
Etna Bianco

POINTS

Yellow apple, lime and grapefruit and then a fresh burst of saline and eucalyptus on the nose opens for a palate sparkling with the sweet acidity of candied lemon peel and the salty bitterness of quartz.

WINE ENTHUSIAST August 2023

© IMPORTED BY 2023 FOLIO FINE WINE PARTNERS NAPA CA