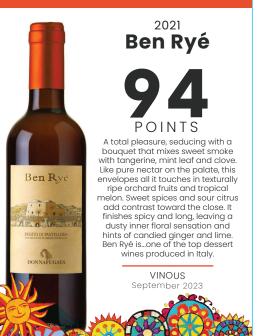

## 2021 Ben Ryé

# POINTS

A total pleasure, seducing with a bouquet that mixes sweet smoke with tangerine, mint leaf and clove. Like pure nectar on the palate, this envelopes all it touches in texturally ripe orchard fruits and tropical melon. Sweet spices and sour citrus add contrast toward the close. It finishes spicy and long, leaving a dusty inner floral sensation and hints of candied ginger and lime. Ben Ryé is, one of the top dessert wines produced in Italy.

> VINOUS September 202