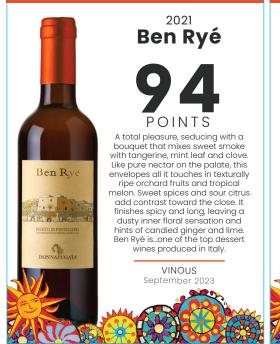

## 2021 Ben Ryé

# POINTS

A total pleasure, seducing with a bouquet that mixes sweet smoke with tangerine, mint leaf and clove. Like pure nectar on the palate, this envelopes all it touches in texturally ripe orchard fruits and tropical melon. Sweet spices and sour citrus add contrast toward the close. It finishes spicy and long, leaving a dusty inner floral sensation and hints of candied ginger and lime. Ben Ryé is, one of the top dessert wines produced in Italy.

> VINOUS September 202