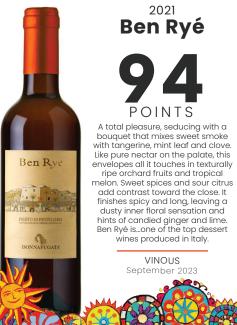

## 2021 Ben Ryé

# POINTS

A total pleasure, seducing with a bouquet that mixes sweet smoke with tangerine, mint leaf and clove. Like pure nectar on the palate, this envelopes all it touches in texturally ripe orchard fruits and tropical melon. Sweet spices and sour citrus add contrast toward the close. It finishes spicy and long, leaving a dusty inner floral sensation and hints of candied ginger and lime. Ben Ryé is, one of the top dessert wines produced in Italy.

> VINOUS September 202