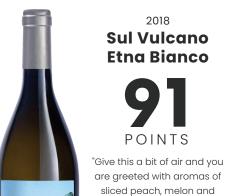

#### 2018 Sul Vulcano **Etna Bianco**

"Give this a bit of air and you are greeted with aromas of sliced peach, melon and toasted rosemary. Medium-bodied with a nice, silky texture. Nicely balanced with a refreshing finish."

> JAMES SUCKLING August 2022