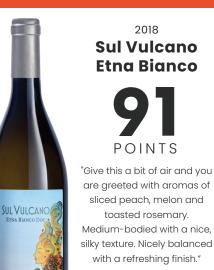

#### 2018 Sul Vulcano **Etna Bianco**

"Give this a bit of air and you are greeted with aromas of sliced peach, melon and toasted rosemary. Medium-bodied with a nice, silky texture. Nicely balanced with a refreshing finish."

> JAMES SUCKLING August 2022